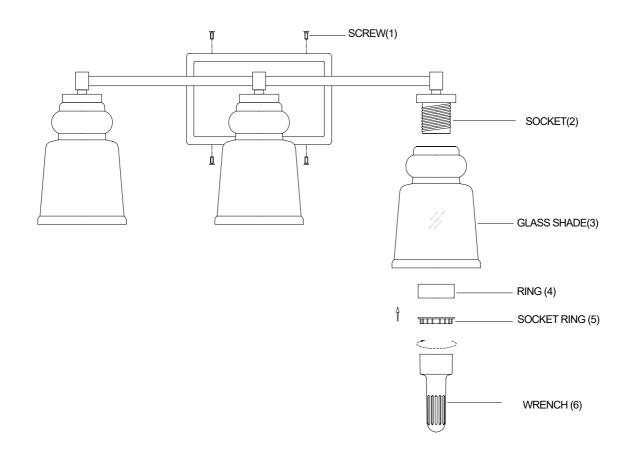

ITEM NO: M80057BN/MBK M80058BN/MBK M80059BN/MBK

## ASSEMBLY INSTRUCTIONS

- 1. Carefully unpack and identify all parts referring to illustration for parts identification.
- 2. Turn the power to the installation point OFF.
- 3.Install the glass shade (3), the ring (4), and the socket ring (5) onto the socket (2). Tighten with the wrench (6).
- 4.Refer to the additional installation instructions included with the product for wiring and installation.
- 5.Install proper bulbs (not included) into each socket referring to the markings and/or labels on the fixture for maximum wattage.
- 6.Restore power to the installation point and retain this sheet for future reference.